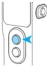

# 4. Operation

Please make sure the securing ring is tightened

Long press: Power on/off Single tap: Switch shooting modes

**Double tap:** Recenter

Single tap: Take photo/video