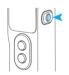

### 1. Overview

- [1] Waterproof cover
- [2] Securing ring
- [3] GoPro adapter\*
- [4] Power button
- [5] Thread hole for adapter
- [6] 1/4 inch thread hole
- [7] Recenter button
- [8] Shutter button

\*GoPro adapter [3] can be manually removed and install to thread hole[5]