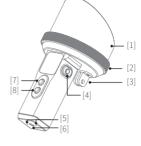

### 1. Overview

- [1] Waterproof cover
- [2] Securing ring
- [3] GoPro adapter\*
- [4] Power button
- [5] Thread hole for adapter
- [6] 1/4 inch thread hole
- [7] Recenter button
- [8] Shutter button

\*GoPro adapter [3] can be manually removed and install to thread hole[5]