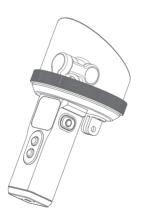

### 1. Overview

- [1] Waterproof cover
- [2] Securing ring
- [3] GoPro adapter\*
- [4] Power button
- [5] Thread hole for adapter
- [6] 1/4 inch thread hole
- [7] Recenter button
- [8] Shutter button

\*GoPro adapter [3] can be manually removed and install to thread hole[5]