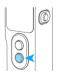

# 4. Operation

Please make sure the securing ring is tightened

Long press: Power on/off Single tap: Switch shooting modes

**Double tap:** Recenter

Single tap: Take photo/video