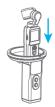

# 3. Installation

(1) Select diving mode: Turn on Feiyu Pocket 2, slide down in home page and choose "Diving mode"\*, follow the tips to operate the device, select "Power off" to power off immediately, select "Later", the device will not auto power off, please power off the device manually.