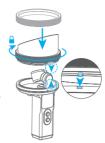

(3) Install waterproof cover: Put the securing ring on the waterproof cover, clip in the mount on the handle of waterproof case, tighten the securing ring.

Shake the waterproof case by hand, check if there is any clearance which may cause shaking of the device. If so, please tighten the securing ring again.