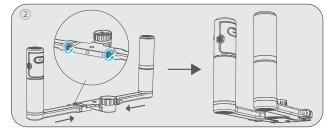

## 2.Operation Mode

Expansion and closure of folding arm:

①Expand the folding arm and tighten the two fixed pulleys at the interface;②Loosen the two fixed pulleys at the interface and close the folding arm.