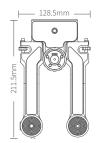

or functions and operation.





## 2.Operation Mode

Expansion and closure of folding arm:

①Expand the folding arm and tighten the two fixed pulleys at the interface;②Loosen the two fixed pulleys at the interface and close the folding arm.





Installation and disassembly of a series gimbal: ①Install the a series gimbal, tighten the retaining ring;②Loosen the retaining ring and remove the a series gimbal gently.





### 3.Usage Way

Double-hand foldable set can be used in many ways, such as positive holding and reverse holding. Turn positive holding to reverse holding as shown in the following, in positive holding, both hands hold the hand grip, began to rotate, turn to 90 degrees, alternating hands, continue to rotate 90 degrees, to the back of reverse holding.



### 4.Parameters







### DISCLAIMER

Prohibit any user for any illegal purpose. Users will be responsible for all behaviors of purchase and use products.

The Company assumes no liability for any risks related to or resulting from the debug and use of this product (including the direct, indirect or third-party losses).

For any unknown sources of using, we will not be at any services.

The updating and changes of product firmware and program may cause changes in function descriptions in this user manual, please read the instructions carefully before upgrading the firmware and use the corresponding user manual.

You can get the latest user manual from the official website: www.feiyu-tech.com.

FeiyuTech reserves the right to amend this manual and the terms and conditions of use the gimbal at any time.

####