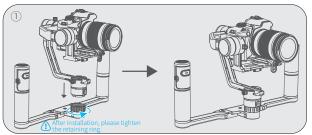

Installation and disassembly of a series gimbal: ①Install the a series gimbal, tighten the retaining ring;②Loosen the retaining ring and remove the a series gimbal gently.