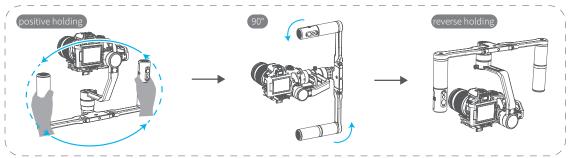

### 3.Usage Way

Double-hand foldable set can be used in many ways, such as positive holding and reverse holding. Turn positive holding to reverse holding as shown in the following, in positive holding, both hands hold the hand grip, began to rotate, turn to 90 degrees, alternating hands, continue to rotate 90 degrees, to the back of reverse holding.