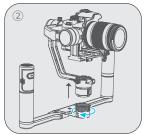

## 2.Operation Mode

Expansion and closure of folding arm:

①Expand the folding arm and tighten the two fixed pulleys at the interface;②Loosen the two fixed pulleys at the interface and close the folding arm.

Installation and disassembly of a series gimbal: ①Install the a series gimbal, tighten the retaining ring;②Loosen the retaining ring and remove the a series gimbal gently.