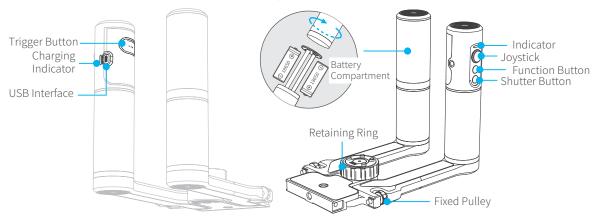

#### 1.Product Overview

Tips: 1. The connectors on the foldable set are fitted with 1/4-inch threaded holes.

2. Refer to the a series product manual for functions and operation.

## 2.Operation Mode

Expansion and closure of folding arm:

①Expand the folding arm and tighten the two fixed pulleys at the interface;②Loosen the two fixed pulleys at the interface and close the folding arm.

Installation and disassembly of a series gimbal: ①Install the a series gimbal, tighten the retaining ring;②Loosen the retaining ring and remove the a series gimbal gently.