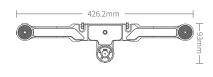

for functions and operation.





## 2.Operation Mode

Expansion and closure of folding arm:

①Expand the folding arm and tighten the two fixed pulleys at the interface;②Loosen the two fixed pulleys at the interface and close the folding arm.





Installation and disassembly of a series gimbal: ①Install the a series gimbal, tighten the retaining ring;②Loosen the retaining ring and remove the a series gimbal gently.





### 3.Usage Way

Double-hand foldable set can be used in many ways, such as positive holding and reverse holding. Turn positive holding to reverse holding as shown in the following, in positive holding, both hands hold the hand grip, began to rotate, turn to 90 degrees, alternating hands, continue to rotate 90 degrees, to the back of reverse holding.



### 4.Parameters







### DISCLAIMER

Prohibit any user for any illegal purpose. Users will be responsible for all behaviors of purchase and use products.

The Company assumes no liability for any risks related to or resulting from the debug and use of this product (including the direct, indirect or third-party losses).

For any unknown sources of using, we will not be at any services.

The updating and changes of product firmware and program may cause changes in function descriptions in this user manual, please read the instructions carefully before upgrading the firmware and use the corresponding user manual.

You can get the latest user manual from the official website: www.feiyu-tech.com.

FeiyuTech reserves the right to amend this manual and the terms and conditions of use the gimbal at any time.

##