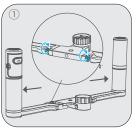

## 2.Operation Mode

Expansion and closure of folding arm:

①Expand the folding arm and tighten the two fixed pulleys at the interface;②Loosen the two fixed pulleys at the interface and close the folding arm.